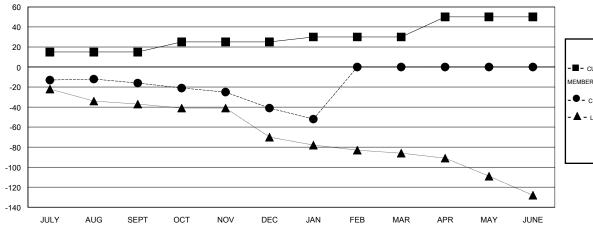

#### GOALS AND ACTUAL MEMBERS CUMULATIVE

| -■- CURRENT YEAR GOALS FOR NEW |  |  |  |  |  |
|--------------------------------|--|--|--|--|--|
| MEMBERS                        |  |  |  |  |  |

- ● - CURRENT YEAR ACTUAL MEMBERS
- ▲ - LAST YEAR ACTUAL MEMBERS