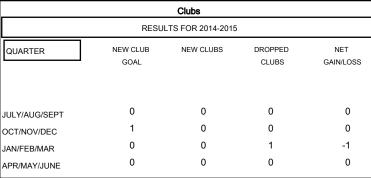

## MONTHLY MEMBERSHIP PROGRESS REPORT

### District 25 E

Results as of: 1/31/2015

# GMT: THOMAS MATNEY LOCATION INDIANA GMT CA 1 Clubs Members



| l | Members                      |                    |                                     |                    |                  |  |  |
|---|------------------------------|--------------------|-------------------------------------|--------------------|------------------|--|--|
|   | RESULTS FOR 2014-2015        |                    |                                     |                    |                  |  |  |
|   | QUARTER                      | NEW MEMBER<br>GOAL | CHARTER AND<br>NEW MEMBERS<br>ADDED | DROPPED<br>MEMBERS | NET<br>GAIN/LOSS |  |  |
|   | JULY/AUG/SEPT<br>OCT/NOV/DEC | 15<br>10           | 25<br>24                            | 41<br>49           | -16<br>-25       |  |  |
|   | JAN/FEB/MAR<br>APR/MAY/JUNE  | 5<br>20            | 9